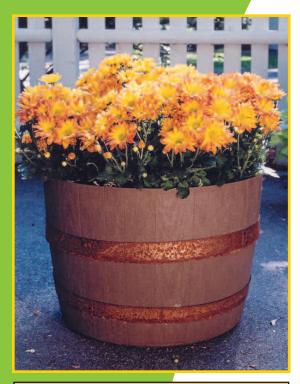

## Eco Friendly Smart BarrelZ

**Resourceful "GREEN" Solutions** 

- Real Wood Grain Look
- Will Not Rot or Mildew
- Does Not Dry out & Fall apart
- Unbreakable
- Multipurpose
- Eco-Blend Compound
- Raised Feet on Bottom
- 1/3 the weight of Wood Barrel
- Solid Thick Walls
- Carbon Steel Band
- Color between dark chocolate and hot fudge

- Improves customer appeal
- Good Looks last for 20 years
- Outlasts Wood Barrels
- Won't Fall Apart, Smell, Leak, or Splinter
- Holds water gardens, ice, kegs & dirt
- Reduces landfill materials
- Reduces surface staining
- Easy to move
- Withstands freezing, thawing & heating
- Band rusts for weathered look
- Indented Drainage "Knock-Outs"

Whiskey Barrel Planter

Item # 4100

UPC #: 0-53883-04100-4

Pallet Count: 20 units

Availability: A/O

**Smartware Products Division of F&M Tool** and Plastics, Inc. 62 Lakeview St.

Leominster, MA 01453

Phone: (800) 883-1673